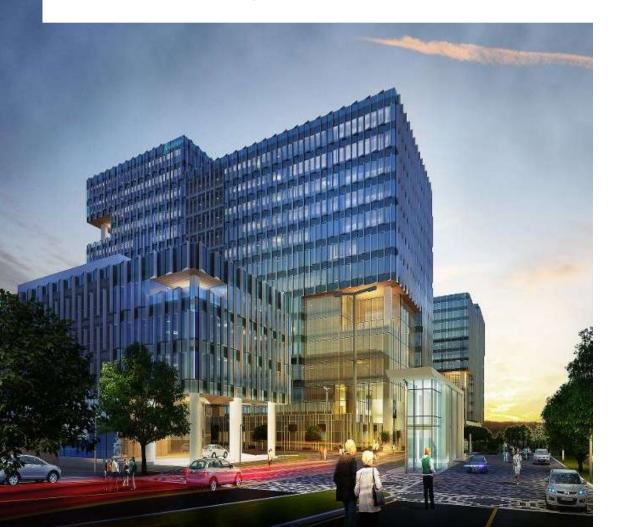

# International Tech Park

This industrial premise is spread over 25 acres of land and aims to provide 2.2 million sq. ft of high-quality commercial spaces ideal for service-based companies. International Tech Park comes equipped with great architectural style, lushly green open spaces, and a huge welcome lounge that is required for an ideal office building.

| Year Built                             |   |
|----------------------------------------|---|
| 2021                                   |   |
|                                        | _ |
| Parking Detials                        |   |
| 1;1000                                 |   |
|                                        | _ |
| Floor Description                      |   |
| 4B+G+14                                |   |
| -                                      | - |
| 1,300,000 Sq.ft.                       |   |
|                                        | _ |
| Property type                          |   |
| Business Parks, Industrial & Logistics |   |
|                                        | _ |
|                                        |   |
| Storey                                 |   |