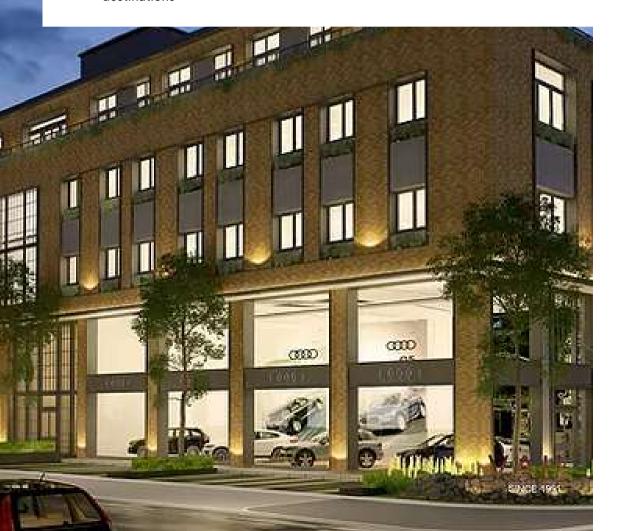

# Vail Office Building

As a Grade-A office space, Vail has flexible floor plan of which makes it accommodative for offices and teams of all sizes. With French windows at your sight, for ample provisions of natural lighting and ventilation to create a premium office solution, Vail stands as one of the most preferred destinations

|   | Year Built NA                            |
|---|------------------------------------------|
|   | Parking Detials NA                       |
|   | Floor Description NA                     |
| _ | Floor Area NA                            |
| _ | Property type Office Space and Showrooms |
|   | Storey                                   |