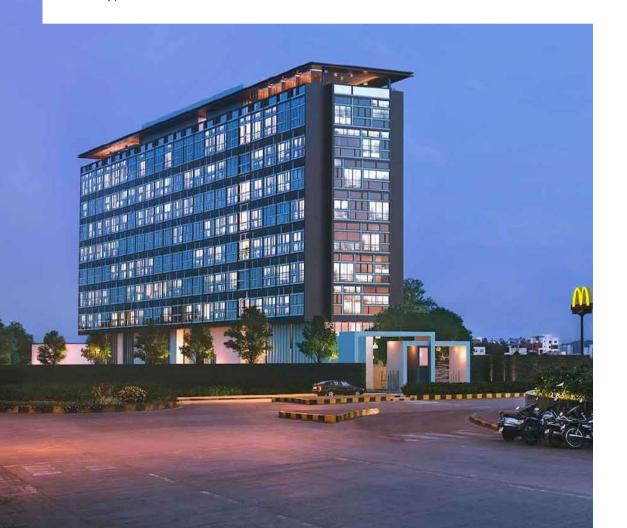

# V18 Office Building

V18 Office Building situated in one of the most strategic and well-connected locations in the city. V18 provides you with inspiring and the most versatile office for rent in Pune. The brilliant scheming and meticulous implementation of the project is what makes it attractive as an office space solution for all types of businesses.

| Year Built 2020                     |      |       |       |   |
|-------------------------------------|------|-------|-------|---|
| Parking Detials 1;1000              | <br> | <br>_ | _     | _ |
| Floor Description 2B+G+8            |      |       | _     | _ |
| Floor Area<br>128,331 Sq.ft.        | <br> | <br>_ | <br>_ | _ |
| Property type Office Space and Shop | <br> | <br>_ | _     | _ |
| Storey 9                            | <br> | <br>_ | <br>_ | - |