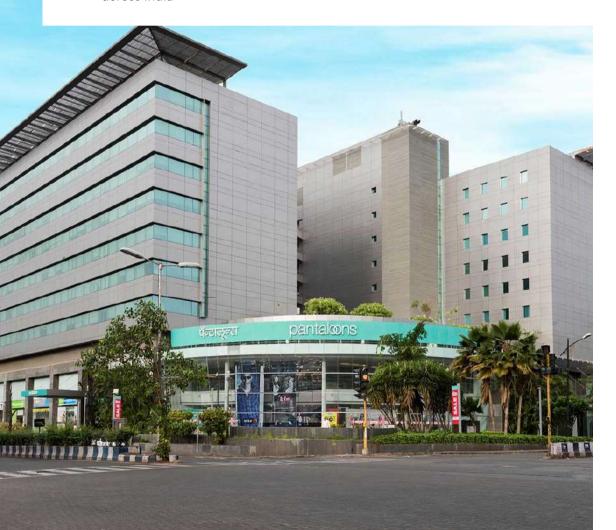

## Amar Business Park

Amar Business Park is a 12-floor commercial building. The building welcomes you with a designer front corridor, a luxurious lounge area, and a wonderfully designed reception. The flexible floor plan of the commercial premises promotes a culture of collaboration among teams.

| Year Built 2016                                             |   |
|-------------------------------------------------------------|---|
| Parking Detials 1;1000                                      |   |
| Floor Description B+G+10                                    |   |
| Floor Area<br>154,000 Sq.ft.                                |   |
| Property type Office Space, Bare shell Office Space and Sho | р |
| Storey 12                                                   |   |