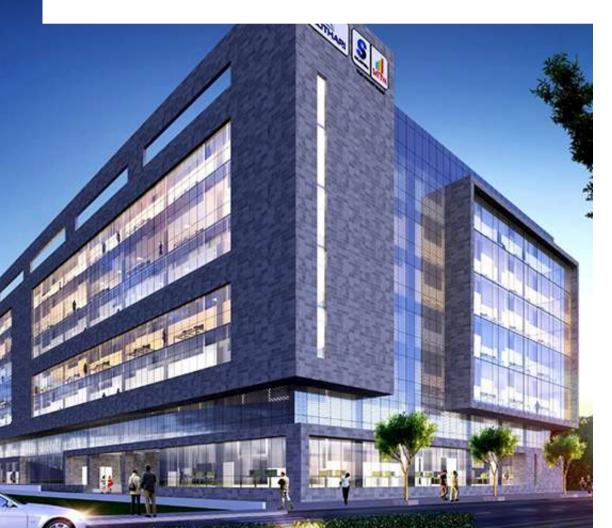

### Salarpuria Satta Techpoint

Salarpuria Satta Techpoint is commercial real estate which offers some of the most skillfully designed and architecturally marvellous commercial office spaces for lease in Pune. With a design that increases efficiency, Salarpuria Sattva Techpoint is equipped with all latest amenities required in a modern office.

| Year Built 2021                  |      |      |   |  |   |
|----------------------------------|------|------|---|--|---|
| Parking Detials 1;1500           |      |      | _ |  |   |
| Floor Description 2B+G+6         |      |      |   |  |   |
| Floor Area <b>356,995 Sq.ft.</b> |      |      | _ |  | _ |
| Property type Office Space       |      |      | _ |  | _ |
| Storey                           | <br> | <br> | _ |  | _ |